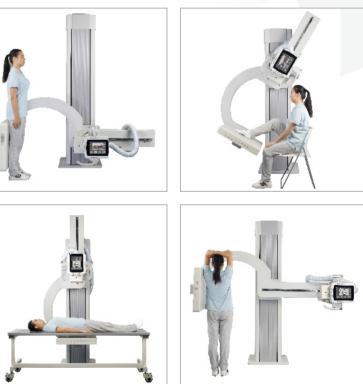

#### Excellent Performance in Multiple Scenarios

- Well-knit structure, less space occupation
- Fast screening for physical examination

More flexible to the patient in emergency

### Flexible in Different Positions

- One-key positioning  $\bullet$
- Minimal C-arm design with large angle rotation
- Easy to satisfy multi-positional imaging many other special positions

requirements:upright, supine, lateral, axial and