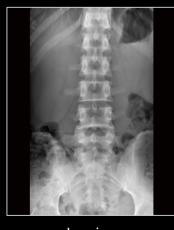

ngle rotation
- Easy to satisfy multi-positional imaging many other special positions









requirements:upright, supine, lateral, axial and

## Powerful Image Chain Strong Adaptability



UHF high-voltage generator ensures the X-ray stability and performance.

High heat capacity tube ensures continuous exposure for high patient volume.



Large size of amorphous silicon FPD ensures high-efficiency diagnosis.



Powerful specialized software enhances visual experience for every image, while reducing radiographic dose.



## Intelligent Algorithm for High Resolution Image

- Image processing: image enhancement, balance, noise reduction
- Image gray scale can be adjusted automatically or manually.
- Specific screening program for pneumoconiosis







C-spine

Chest





Pelvis

Hands





L-spine

L-spine



Chest





Foot