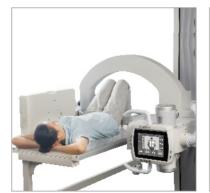

### Flexible in Different Positions

- One-key positioning  $\bullet$
- Minimal C-arm design with large angle rotation
- Easy to satisfy multi-positional imaging many other special positions

requirements:upright, supine, lateral, axial and