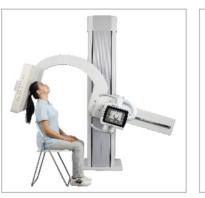

### Flexible in Different Positions

- One-key positioning  $\bullet$
- Minimal C-arm design with large angle rotation
- Easy to satisfy multi-positional imaging many other special positions

requirements:upright, supine, lateral, axial and