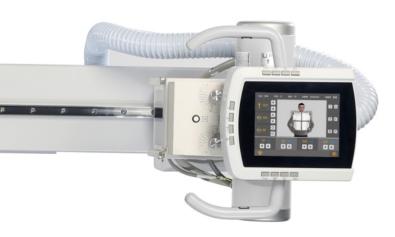

### Flexible in Different Positions

- One-key positioning  $\bullet$
- Minimal C-arm design with large angle rotation
- Easy to satisfy multi-positional imaging many other special positions

requirements:upright, supine, lateral, axial and

## Intelligent Algorithm for High Resolution Image

- Image processing: image enhancement, balance, noise reduction
- Image gray scale can be adjusted automatically or manually.
- Specific screening program for pneumoconiosis