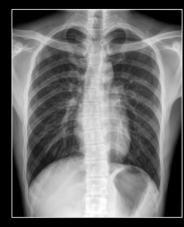

et$
- Minimal C-arm design with large angle rotation
- Easy to satisfy multi-positional imaging many other special positions









requirements:upright, supine, lateral, axial and

## Powerful Image Chain Strong Adaptability



UHF high-voltage generator ensures the X-ray stability and performance.

High heat capacity tube ensures continuous exposure for high patient volume.



Large size of amorphous silicon FPD ensures high-efficiency diagnosis.



Powerful specialized software enhances visual experience for every image, while reducing radiographic dose.



## Intelligent Algorithm for High Resolution Image

- Image processing: image enhancement, balance, noise reduction
- Image gray scale can be adjusted automatically or manually.
- Specific screening program for pneumoconiosis







C-spine

Chest





Pelvis

Hands





L-spine

L-spine



Chest





Foot