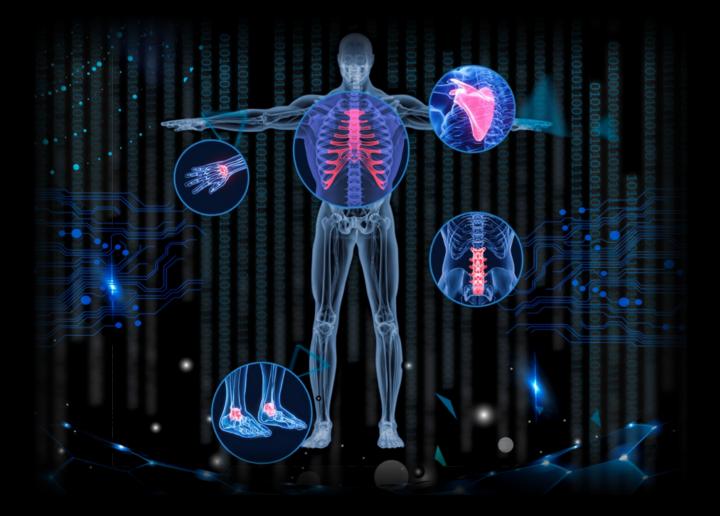

## Intelligent Algorithm for High Resolution Image

- Image processing: image enhancement, balance, noise reduction
- Image gray scale can be adjusted automatically or manually.
- Specific screening program for pneumoconiosis