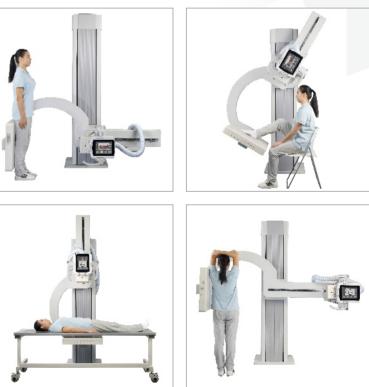

#### Excellent Performance in Multiple Scenarios

- Well-knit structure, less space occupation
- Fast screening for physical examination

More flexible to the patient in emergency

### Flexible in Different Positions

- One-key positioning  $\bullet$
- Minimal C-arm design with large angle rotation
- Easy to satisfy multi-positional imaging many other special positions

requirements:upright, supine, lateral, axial and