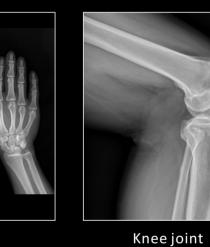

fy multi-positional imaging many other special positions









requirements:upright, supine, lateral, axial and

## Powerful Image Chain Strong Adaptability



UHF high-voltage generator ensures the X-ray stability and performance.

High heat capacity tube ensures continuous exposure for high patient volume.



Large size of amorphous silicon FPD ensures high-efficiency diagnosis.



Powerful specialized software enhances visual experience for every image, while reducing radiographic dose.



## Intelligent Algorithm for High Resolution Image

- Image processing: image enhancement, balance, noise reduction
- Image gray scale can be adjusted automatically or manually.
- Specific screening program for pneumoconiosis







C-spine

Chest





Pelvis

Hands





L-spine

L-spine



Chest





Foot